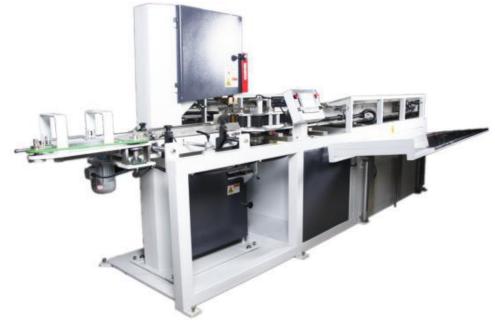

## Band saw

Keep it a priority to always release the tension when you're done with the saw.

Clean off any sawdust that might have gotten stuck.

Main technical parameter: Blade:3750mm\*60mm\*0.6mm Sharpening stone: emery wheel Cutting speed:80-180cut/min Supply voltage: 380V, 50Hz Air source pressure:0.6MPA Total power:7.5KW Cutting size; length 50-210mm diameter:40-135mm Weight:1500KG Main features: It adopts LCD touching screen to operate, Easy setting

Automatic knife sharpening system, safe cutting, no need labor costing

To be able to cut all kinds of core and coreless roll paper

To be able to configure tops and tails size flexibly

The machine owns advanced setting, stable performance, PLC programming control and servo motor.