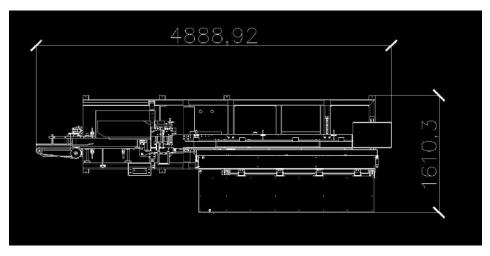

Keep it a priority to always release the tension when you're done with the saw.

Clean off any sawdust that might have gotten stuck.

Main technical parameter: Blade:3750mm\*60mm\*0.6mm Sharpening stone: emery wheel Cutting speed:80-180cut/min Supply voltage: 380V, 50Hz Air source pressure:0.6MPA Total power:7.5KW Cutting size; length 50-210mm diameter:40-135mm Weight:1500KG Main features: It adopts LCD touching screen to operate, Easy setting